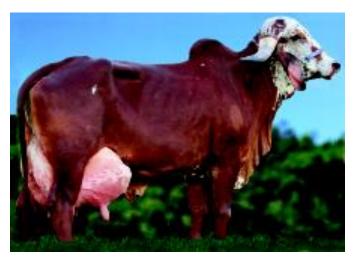

# MAGIC50 Bull No. 321: "Nyabale"

321

**Born**: 18/08/12

Colour: Dark Brown

Imported Genetics min. 88 %

**Bos Indicus Breeding:** 53 %

**Bos Taurus Breeding:** 47 %

# Breed Percentages:

50 % Gir

25 % Brown Swiss

19 % Holstein

3 % Ayrshire

3 % Sahiwal