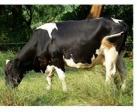

# MAGIC50 Bull No. 284: "Dabasso"

284

04/11/12 Born:

Colour: Brown & white spots

Imported Genetics min. 88 %

**Bos Indicus Breeding:** 56 %

**Bos Taurus Breeding:** 44 %

# Breed Percentages:

50 % Gir

25 % Jersey

13 % Holstein

6 % Ayrshire

6 % Sahiwal