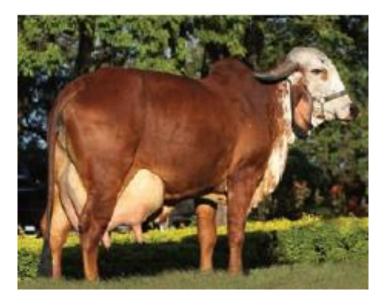

# MAGIC50 Bull No. 284: "Dabasso"

284

04/11/12 Born:

Colour: Brown & white spots

Imported Genetics min. 88 %

**Bos Indicus Breeding:** 56 %

**Bos Taurus Breeding:** 44 %

# Breed Percentages:

50 % Gir

25 % Jersey

13 % Holstein

6 % Ayrshire

6 % Sahiwal