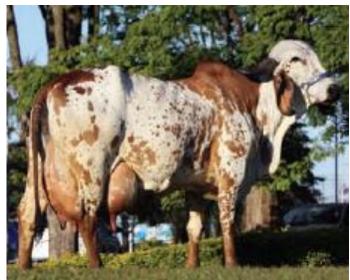

# MAGIC50 Bull No. 342: "Suki"

18/11/12 Born:

Colour: Brown & white roan

Imported Genetics min. 94 %

**Bos Indicus Breeding:** 53 %

**Bos Taurus Breeding:** 47 %

### Breed Percentages:

50 % Gir

23 % Fleckvieh

13 % Jersey

7 % Holstein

3 % Ayrshire 3 % Sahiwal

1 % Montbeliard