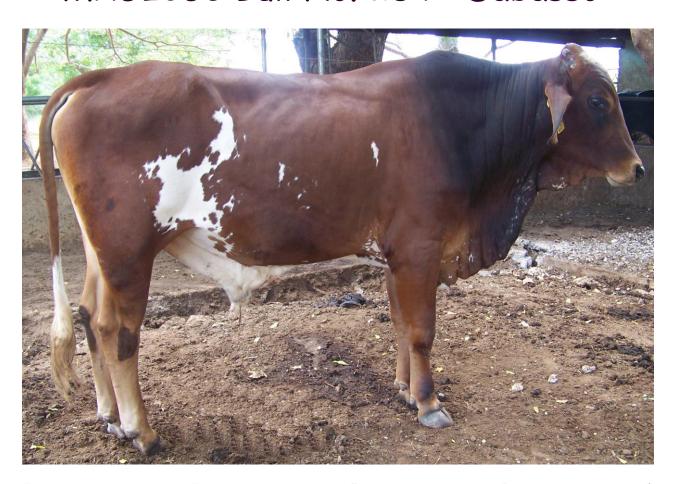

# MAGIC50 Bull No. 284: "Dabasso"

284

04/11/12 Born:

Colour: Brown & white spots

Imported Genetics min. 88 %

**Bos Indicus Breeding:** 56 %

**Bos Taurus Breeding:** 44 %

# Breed Percentages:

50 % Gir

25 % Jersey

13 % Holstein

6 % Ayrshire

6 % Sahiwal

### Breeder:

Sylv ia Reda Makitosha Farm

P.O Box 808 80200 Malindi Kenya

Mob. 0733/811299

e-mail: makitosha@yahoo.com website: www.makitosha.com