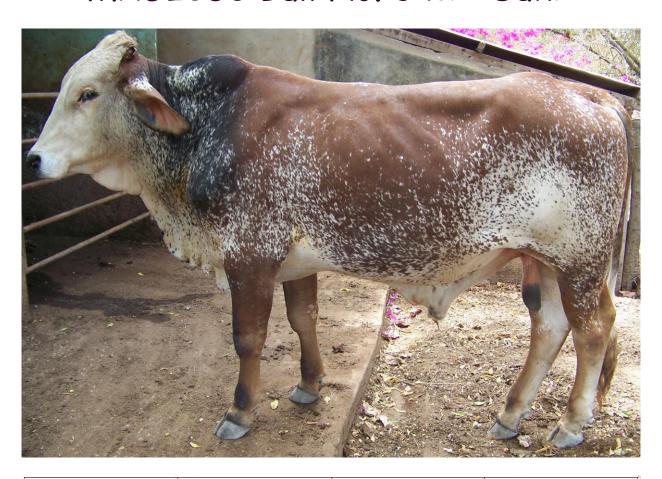

# MAGIC50 Bull No. 284: "Dabasso"

284

04/11/12 Born:

Colour: Brown & white spots

Imported Genetics min. 88 %

**Bos Indicus Breeding:** 56 %

**Bos Taurus Breeding:** 44 %

# Breed Percentages:

50 % Gir

25 % Jersey

13 % Holstein

6 % Ayrshire

6 % Sahiwal