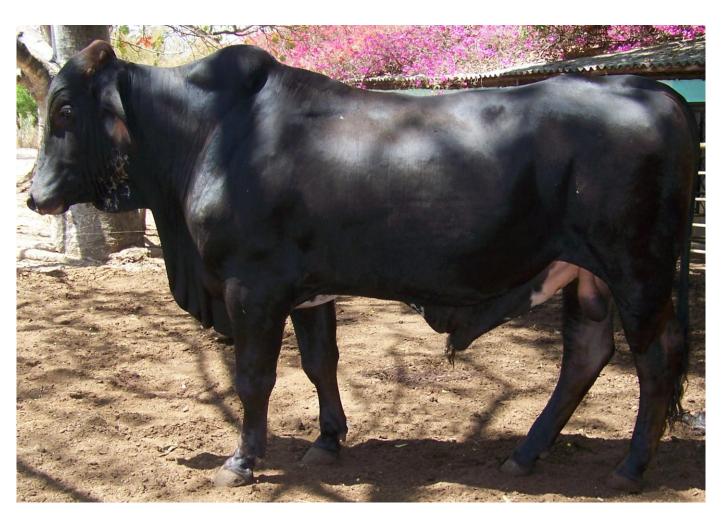

# MAGIC50 Bull No. 284: "Dabasso"

284

04/11/12 Born:

Colour: Brown & white spots

Imported Genetics min. 88 %

**Bos Indicus Breeding:** 56 %

**Bos Taurus Breeding:** 44 %

# Breed Percentages:

50 % Gir

25 % Jersey

13 % Holstein

6 % Ayrshire

6 % Sahiwal

### Breeder:

Sylv ia Reda Makitosha Farm

P.O Box 808 80200 Malindi Kenya

Mob. 0733/811299

e-mail: makitosha@yahoo.com website: www.makitosha.com