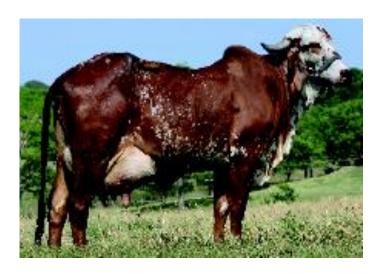

# MAGIC50 Bull No. 342: "Suki"

18/11/12 Born:

Colour: Brown & white roan

Imported Genetics min. 94 %

**Bos Indicus Breeding:** 53 %

**Bos Taurus Breeding:** 47 %

### Breed Percentages:

50 % Gir

23 % Fleckvieh

13 % Jersey

7 % Holstein

3 % Ayrshire 3 % Sahiwal

1 % Montbeliard