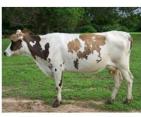

# MAGIC50 Bull No. 321: "Nyabale"

321

**Born**: 18/08/12

Colour: Dark Brown

Imported Genetics min. 88 %

**Bos Indicus Breeding:** 53 %

**Bos Taurus Breeding:** 47 %

# Breed Percentages:

50 % Gir

25 % Brown Swiss

19 % Holstein

3 % Ayrshire

3 % Sahiwal