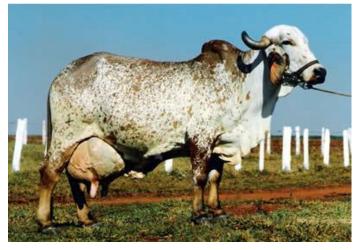

# MAGIC50 Bull No. 284: "Dabasso"

284

04/11/12 Born:

Colour: Brown & white spots

Imported Genetics min. 88 %

**Bos Indicus Breeding:** 56 %

**Bos Taurus Breeding:** 44 %

# Breed Percentages:

50 % Gir

25 % Jersey

13 % Holstein

6 % Ayrshire

6 % Sahiwal