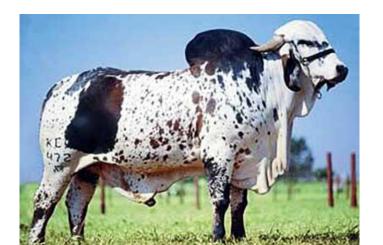

# MAGIC50 Bull No. 321: "Nyabale"

321

**Born**: 18/08/12

Colour: Dark Brown

Imported Genetics min. 88 %

**Bos Indicus Breeding:** 53 %

**Bos Taurus Breeding:** 47 %

# Breed Percentages:

50 % Gir

25 % Brown Swiss

19 % Holstein

3 % Ayrshire

3 % Sahiwal